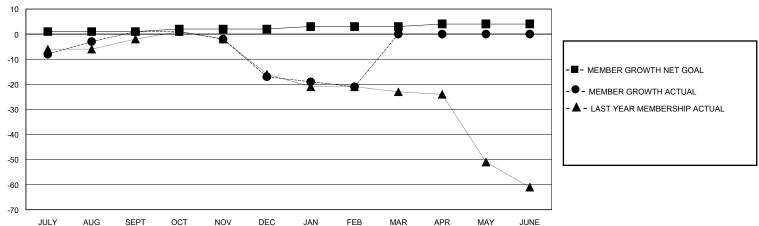

## GOALS AND ACTUAL MEMBERS CUMULATIVE

| DROPPED CLUBS: 1        |         | 18 CLUBS OF 29 ADDED 1 OR MORE<br>NEW MEMBERS | GENDER DISTRIBUTION  MALE 478 (69.48%) |              |     |
|-------------------------|---------|-----------------------------------------------|----------------------------------------|--------------|-----|
| DROPPED MEMBERS         |         |                                               | FEMALE                                 | 209 (30.38%) |     |
| DECEASED                | 17      | CLICK HERE FOR CUMULATIVE MEMBERSHIP DATA     | TOTAL FAMILY UNIT MEMBERS              |              | 179 |
| CLUB CANCELLED<br>OTHER | 0<br>35 |                                               | FAMILY MEMBERS PAYING HALF             |              | 94  |
| TOTAL                   | 52      |                                               |                                        |              |     |